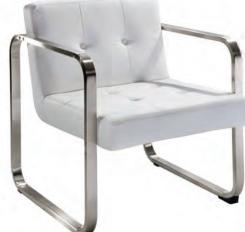

#### FAIRFAX

A) 830949 Sofa (white vinyl, brushed metal)

62"L 26"D 30"H **B) 810949 Chair** 

(white vinyl, brushed metal) 27"L 26"D 30"H