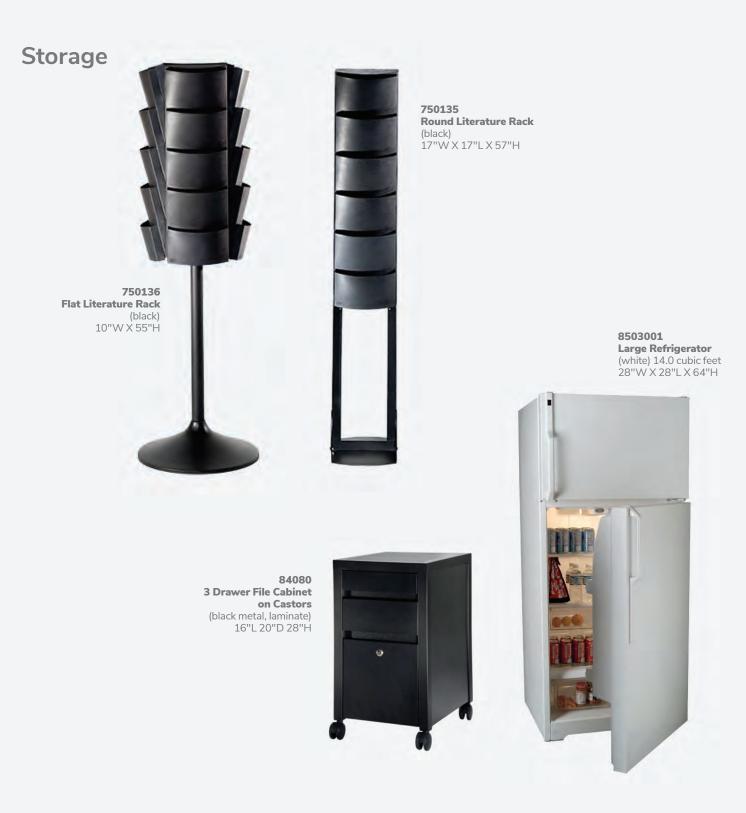

A) 84083 Tech Desk, Powered w/ 3 Drawer File Cabinet

(black metal, laminate) 60"L 30"D 30"H

B) 84084 Tech Desk, Powered (black metal, laminate) 60"L 30"D 30"H

C) 84080 3 Drawer File Cabinet on Castors (black metal, laminate) 16"L 20"D 28"H