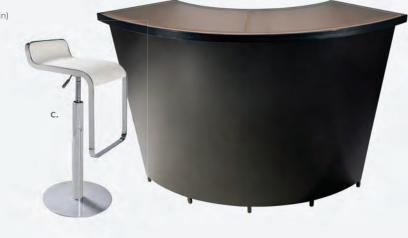

#### The Showcase 10'x10' booth package

is designed for exhibitors with small, high value items to display. Multiple cabinets elevate your products and make it easy to catch the eye of attendees.

**Shown here with Zoey Barstools** 

#### Mix & Match

A) 810840 Zoey Barstools

(white, chrome) 15"L 16"D 30-34.75"H

Banana Barstools 21"L 22"D 41.75"H B) 810104 (black, chrome) C) 810103 (white, chrome)

D) 810848 Christopher Barstool

(white vinyl, chrome) 19"L 15"D 41"H