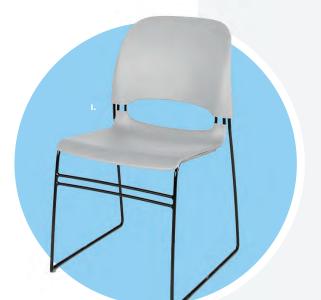

#### H) 81082 Blade Chair

20.5"L 19"D 30.5"H

Create the ultimate seating configuration. Choose from a variety of shapes and sizes to design the perfect look.

I) 210108 LIMERICK\* Chair BY HERMAN MILLER  $^{\text{TM}}$  (gray) 18"W X 17.75"L X 33"H