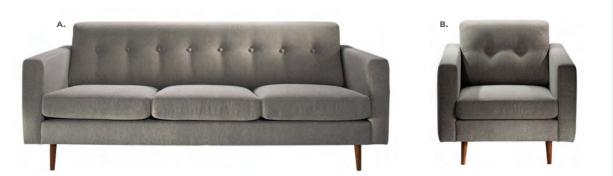

#### STERLING

**A) 8309 Sofa** (gray fabric) 82"L 33.5"D 32"H

**B) 81037 Chair** (gray fabric) 33"L 33.5"D 32"H