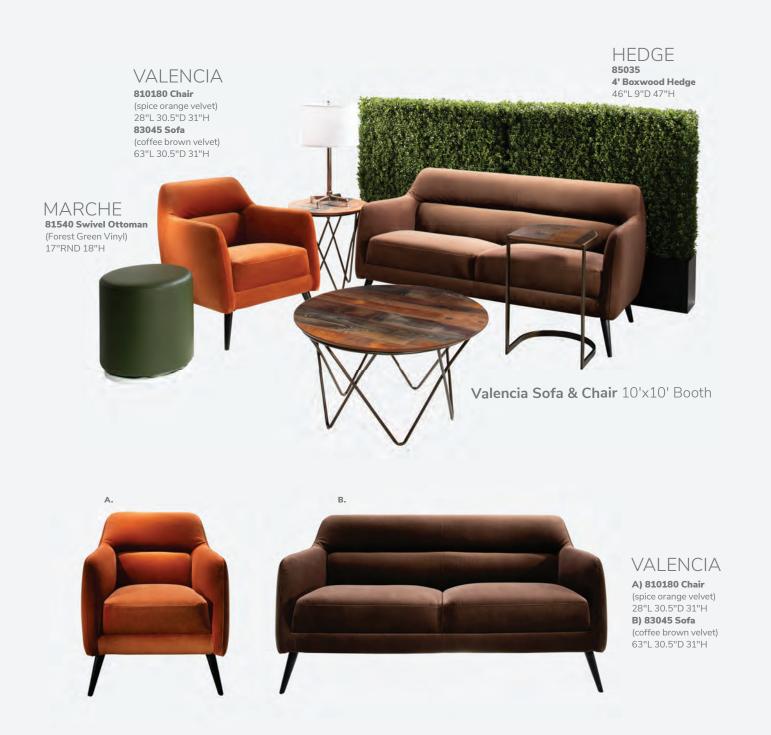

#### ALLEGRO

A) 81019 Chair (blue fabric) 36"L 34.5"D 30"H B) 83015 Sofa (blue fabric) 73"L 34.5"D 30"H

#### FAIRFAX

A) 830949 Sofa (white vinyl, brushed metal)

62"L 26"D 30"H **B) 810949 Chair** 

(white vinyl, brushed metal) 27"L 26"D 30"H

### NAPLES 🏖

**A) 810119 Chair** (black vinyl) 36"L 30"D 33.25"H

B) 830119 Sofa

(black vinyl) 87"L 30"D 33.25"H **830121** (Powered)

**810120** (Powered)

**C) 830120 Loveseat** (black vinyl) 62"L 30"D 33.25"H **830122** (Powered)