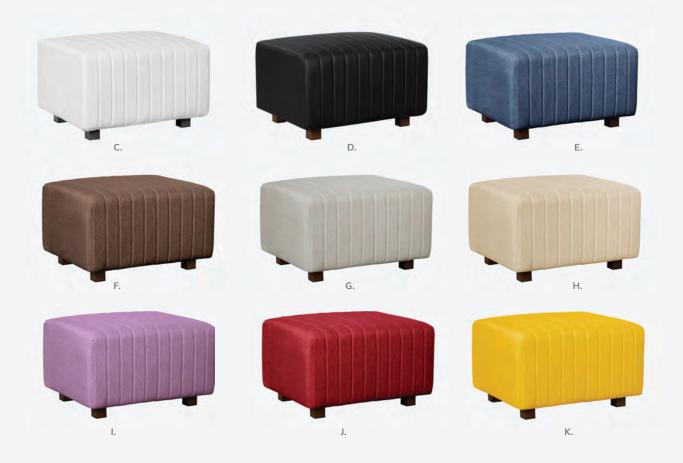

# **Ottomans**

### **Beverly Small Bench Ottomans**

#### 30"L 20"D 18"H

- **A) 81567** (orange fabric)
- B) 81563 (olive green fabric)
- **C) 81569** (white vinyl)
- **D) 81560** (black vinyl)
- E) 81561 (ocean blue fabric)
- **F) 81562** (brown fabric)
- **G) 81564** (gray fabric)
- H) **81565** (linen fabric)
  I) **81566** (lavender fabric)
- J) 81568 (red fabric)
- **K) 81570** (yellow fabric)