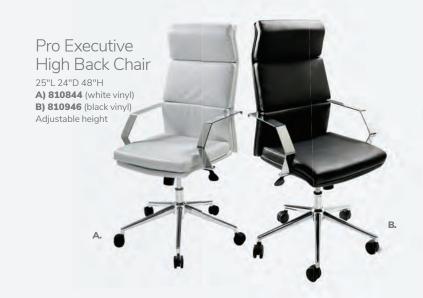

arstool (white, chrome) 22"L 19"D 34-44"H

F) 810850 Zenith Barstool (white, chrome) 19"L 20"D 44"H

G) 81092 Lucent Barstool (frosted, acrylic) 22"L 22.5"D 45.5"H









Freeman.com/store | 37

# **Conference Tables**

#### **42" Round Coference Table**

**A) 820708** (white laminate) B) 820260 (Madison/gray acajou)





#### **Geo Tables**



**Geo Rectangular Tables** 60"L 36"D 29"H

**E) 82041** (glass, black) **F) 82051** (glass, chrome)

**Geo Rounded Square** Tables 42"L 42"D 29"H **G) 82044** (glass, chrome) **H) 82043** (glass, black)

# **Work Space**



I) 820706 Work Table (white laminate, white) 48"L 24"D 30"H

38 | Freeman.com/store Freeman.com/store | 39

# **Conference Tables**



Black Rectangular Conference Table



40 | Freeman.com/store | 41

# **Executive Seating**





Cupertino Mid Back Chair **A) 810170** (black vinyl, chrome) 27"L 30.5"D 40-43"H Adjustable. Genesis Chair

**B) 810175** (black fabric, black) 27.5"L 27.5"D 40-43.5"H Adjustable.







#### **Communal and Powered Tables**

Choose from a variety of powered, solid or grommet hole table tops.



#### Bar Tables

 $Colors \ not \ available \ in \ all \ table \ options. \ Please \ check \ options \ listed \ to \ the \ right.$ 



#### Café Tables



**Please Note:** Customer is responsible for providing labor and an electrical power source to the furniture. One 110V power source is required for each charging panel. Two charging units can be daisy chained together. 10A max per charging panel.



Denotes AC and USB charging outlets

#### Ventura Powered Bar Tables

**Bar Tables** (silver fr