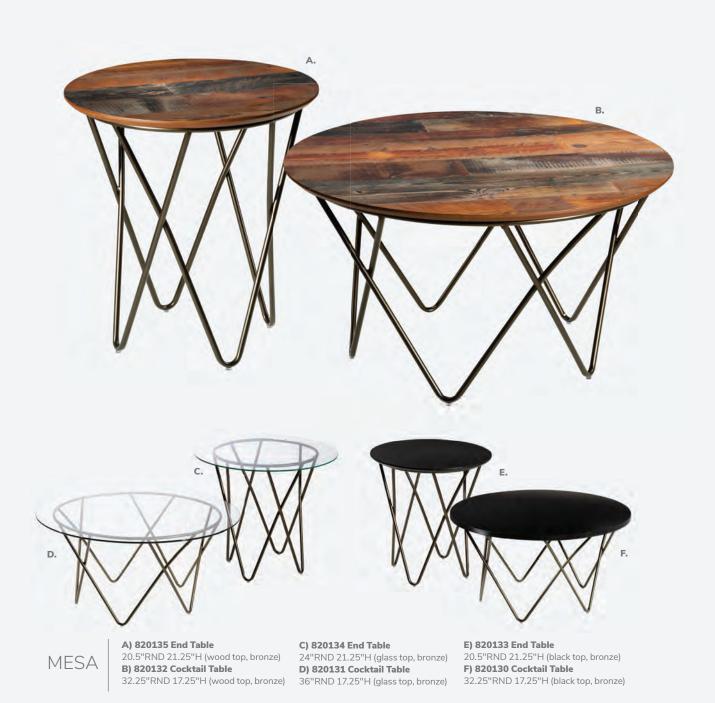

#### ALONDRA

Cocktail Table 47"L 24"D 16"H

**A) 820250** (glass, chrome) **B) 820251** (wood, chrome)

**End Table** 20"L 20"D 20"H

**C) 820252** (glass, chrome) **D) 820253** (wood, chrome)

### GEO

Cocktail Table

50"L 22"D 16"H **A) 82034** (glass, chrome) **B) 82027** (wood, black)

**End Table** 26"L 26"D 20"H

**C) 82035** (glass, chrome) **D) 82028** (wood, black)