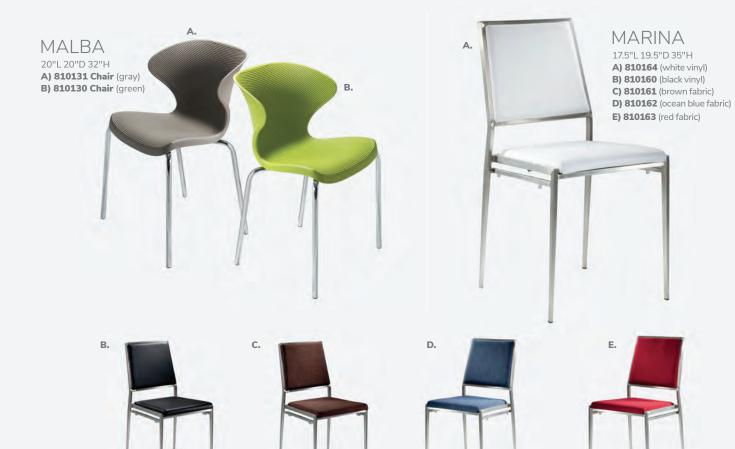

# Meeting & Stage Chairs

Marina Chair 17.5"L 19.5"D 35"H A) 810164 (white vinyl) B) 810160 (black vinyl) C) 810161 (brown fabric)