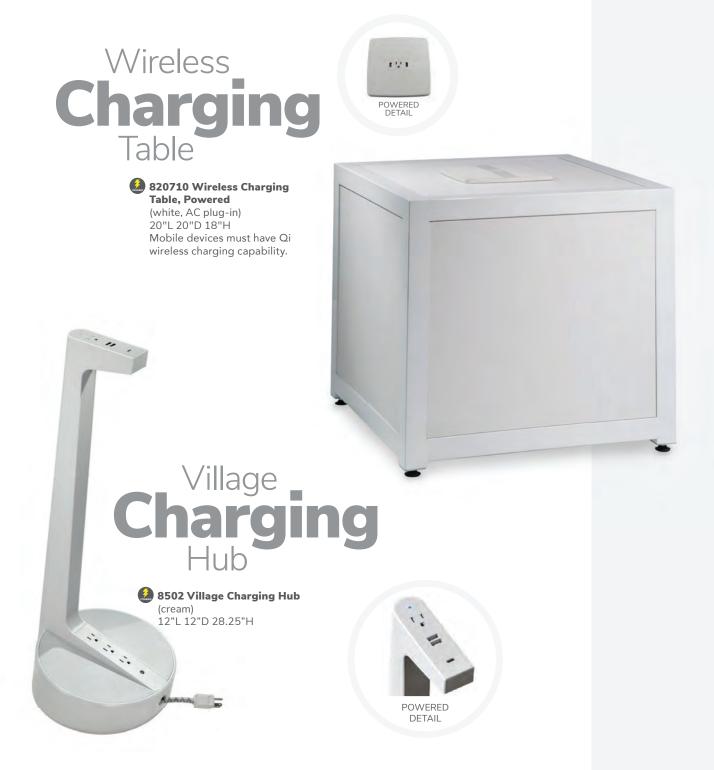

#### WIRELESS

M) Charging Table, Powered N) 820710 (white, AC plug-in) 20"L 20"D 18"H

AURA Round Table

**N) 820844** (white metal) 15" Round 22"H

28 | Freeman.com/store | 29

Available in Power

### **Powered Tables**

Ventura Powered Bar Tables 72.25"L 26.25"D 42"H (silver frame) A) 820950 (black top)

**B) 820955** (white top)

**Please Note:** Customer is responsible for providing labor and an electrical power source to the furniture. One 110V power source is required for each charging panel. Two charging units can be daisy chained together. 10A max per charging panel.

**Please Note:** Customer is responsible for providing labor and an electrical power source to the furniture. One 110V power source is required for each charging panel. Two charging units can be daisy chained together. 10A max per charging panel.