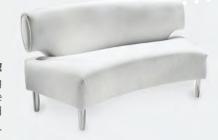

#### H) 81082 Blade Chair

20.5"L 19"D 30.5"H

Create the ultimate seating configuration. Choose from a variety of shapes and sizes to design the perfect look.

I) 210108 LIMERICK\* Chair BY HERMAN MILLER  $^{\text{TM}}$  (gray) 18"W X 17.75"L X 33"H