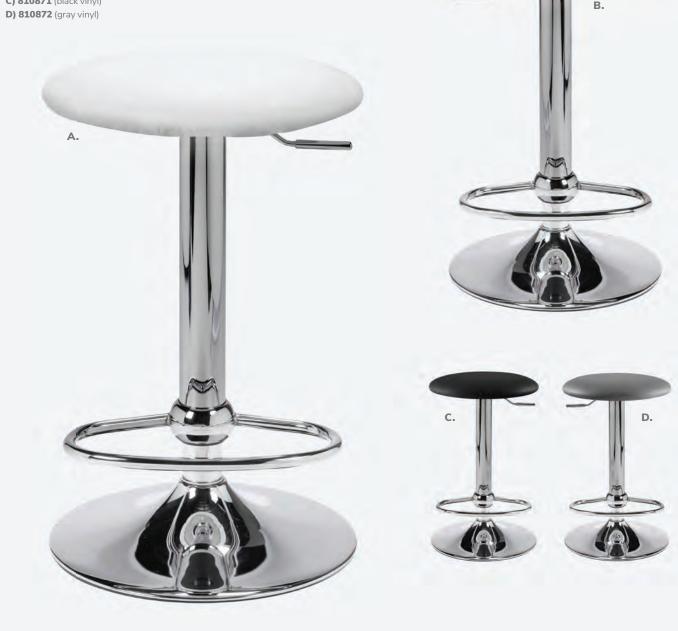

## **LIFT Barstools**

15" RND 23-33.5"H

**A) 810870** (white vinyl)

**B) 810873** (red vinyl)

**C) 810871** (black vinyl)