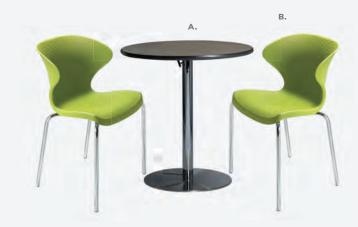

# **Café Tables**

A) 820940 Blue Hydraulic Café Table (chrome base, blue top) 30" RND 29"H B) 810131 Malba Chair (gray) 20"L 20"D 32"H

A) 820241 Madison Hydraulic Café Table (chrome base, gray acajou top) 30" RND 29"H B) 810130 Malba Chair (green) 20"L 20"D 32"H

# ng options.

C) 72063 Chelsea Butcher Block-Top Café Table (oak) 30" RND 30"H

also available **72064** 36" RND 30"H

**D) 810164 Marina Chair** (white vinyl) 17.5"L 19.5"D 35"H