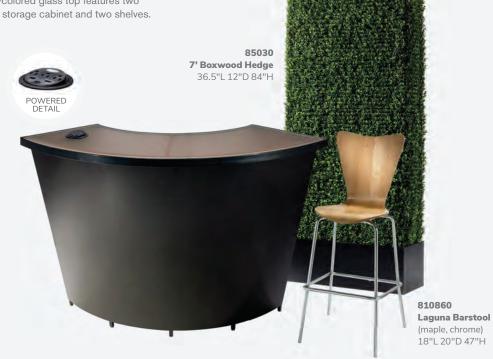

#### The Showcase 10'x10' booth package

is designed for exhibitors with small, high value items to display. Multiple cabinets elevate your products and make it easy to catch the eye of attendees.

**Shown here with Zoey Barstools** 

#### LAGUNA C) 810861 Chair (maple, chrome) 18"L 19"D 34"H

D) 8201223 Round Café Table (white laminate top, chrome hydraulic base) 30" RND 29"H

#### E) 820930 30" Round Bar Table

(blue top, chrome hydraulic base) 30" RND 45"H F) 810860 Laguna Barstool (maple, chrome) 18"L 20"D 47"H