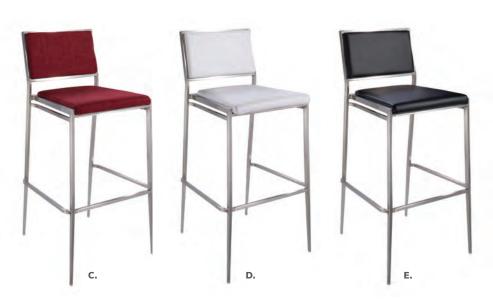

# **Barstools**

## **LIFT Barstools**

15" RND 23-33.5"H

**A) 810870** (white vinyl)

**B) 810873** (red vinyl)

**C) 810871** (black vinyl)