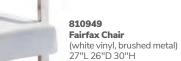

#### FAIRFAX

A) 830949 Sofa (white vinyl, brushed metal)

62"L 26"D 30"H **B) 810949 Chair** 

(white vinyl, brushed metal) 27"L 26"D 30"H