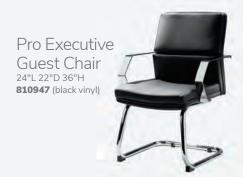

ore | 37

# **Conference Tables**

#### **42" Round Coference Table**

**A) 820708** (white laminate) B) 820260 (Madison/gray acajou)





#### **Geo Tables**



**Geo Rectangular Tables** 60"L 36"D 29"H

**E) 82041** (glass, black) **F) 82051** (glass, chrome)

**Geo Rounded Square** Tables 42"L 42"D 29"H **G) 82044** (glass, chrome) **H) 82043** (glass, black)

# **Work Space**



I) 820706 Work Table (white laminate, white) 48"L 24"D 30"H

38 | Freeman.com/store Freeman.com/store | 39

# **Conference Tables**



Black Rectangular Conference Table



40 | Freeman.com/store | 41

# **Executive Seating**





Cupertino Mid Back Chair **A) 810170** (black vinyl, chrome) 27"L 30.5"D 40-43"H Adjustable. Genesis Chair

**B) 810175** (black fabric, black) 27.5"L 27.5"D 40-43.5"H Adjustable.







#### **Communal and Powered Tables**

Choose from a variety of powered, solid or grommet hole table tops.



#### Bar Tables

 $Colors \ not \ available \ in \ all \ table \ options. \ Please \ check \ options \ listed \ to \ the \ right.$ 



#### Café Tables



**Please Note:** Customer is responsible for providing labor and an electrical power source to the furniture. One 110V power source is required for each charging panel. Two charging units can be daisy chained together. 10A max per charging panel.



Denotes AC and USB charging outlets

#### Ventura Powered Bar Tables

**Bar Tables** (silver frame) 72.25"L 26.25"D 42"H

**A) 820950** (black top) **B) 820955** (white top)

#### Ventura Communal Bar Tables (silver frame)

(silver frame) 72.25"L 26.25"D 42"H Maple Top

**B) 820954