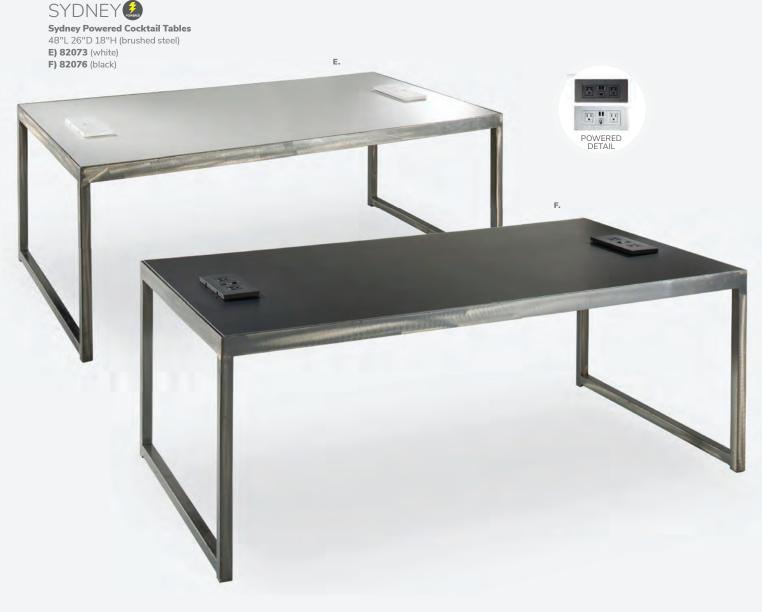

### SYDNEY

Cocktail Tables (brushed steel)

48"L 26"D 18"H **A) 82053** (white)

**82073** (powered) **B) 82052** (black)

82076 (powered)
C) 82077 (blue)
D) 82078 (wood)

End Tables

27"L 23"D 22"H

**E) 82055** (white)

**F) 82054** (black) **G) 82079** (blue)

H) 82080 (wood)