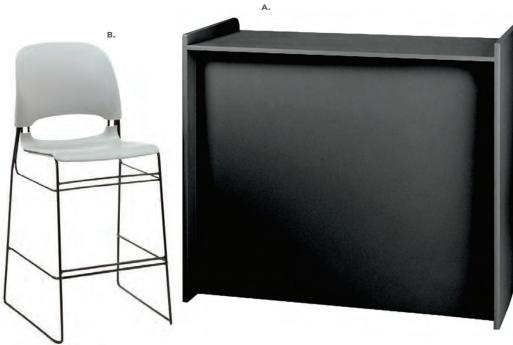

#### **BOOTH EQUIPMENT**

Each 8' x 10' booth will be set with 8' high black back drape, 3' high black side dividers, two Limerick® Side Chairs by Herman Miller, one 6' x 30" high black draped table, and one wastebasket. Booths 300 sqft or less will receive an identification sign. Booths larger than 300 sqft may receive an identification sign upon request.

#### H) 81082 Blade Chair

20.5"L 19"D 30.5"H

Create the ultimate seating configuration. Choose from a variety of shapes and sizes to design the perfect look.

I) 210108 LIMERICK\* Chair BY HERMAN MILLER  $^{\text{TM}}$  (gray) 18"W X 17.75"L X 33"H