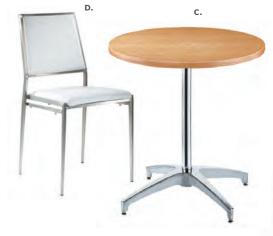

# **Café Tables**

A) 820940 Blue Hydraulic Café Table (chrome base, blue top) 30" RND 29"H B) 810131 Malba Chair (gray) 20"L 20"D 32"H

A) 820241 Madison Hydraulic Café Table (chrome base, gray acajou top) 30" RND 29"H B) 810130 Malba Chair (green) 20"L 20"D 32"H