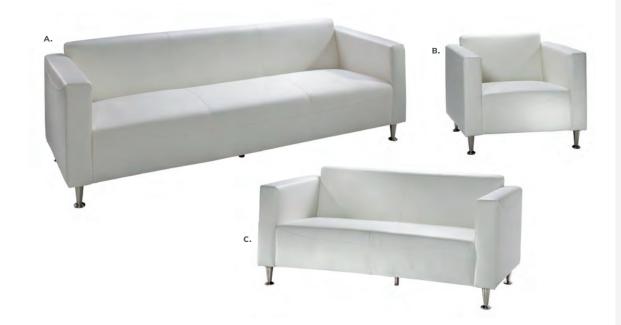

#### BAJA

**A) 83019 Sofa** (white vinyl) 86"L 28"D 30"H

**B) 81050 Chair** (white vinyl) 36"L 30.5"D 28"H

**C) 83020 Loveseat** (white vinyl) 61"L 30.5"D 28"H