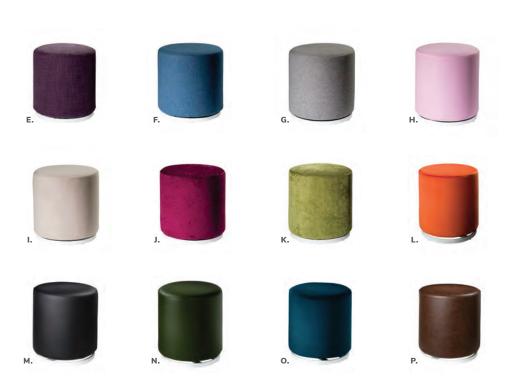

# **Ottomans**

### Vibe Cube

18"L 18"D 18"H

A) 81535 (citrus green vinyl)

B) 81537 (spice orange vinyl)

C) 81538 (desert rose vinyl)

**D) 81536** (taupe vinyl)

**E) 81531** (white vinyl)

F) 81530 (black vinyl)

G) 81532 (steel blue vinyl) **H) 81534** (purple vinyl)

I) 81533 (silver vinyl)

**J) 81519** (red vinyl)

**K) 81517** (yellow vinyl)

**L) 81518** (blue vinyl) M) 81525 (orange vinyl)