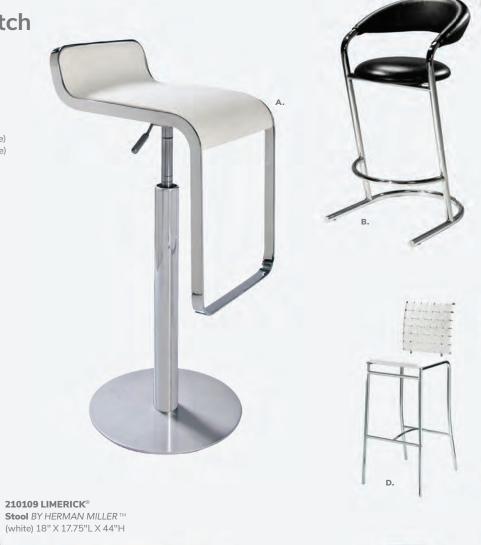

#### H) 81082 Blade Chair

20.5"L 19"D 30.5"H

Create the ultimate seating configuration. Choose from a variety of shapes and sizes to design the perfect look.

I) 210108 LIMERICK\* Chair BY HERMAN MILLER  $^{\text{TM}}$  (gray) 18"W X 17.75"L X 33"H