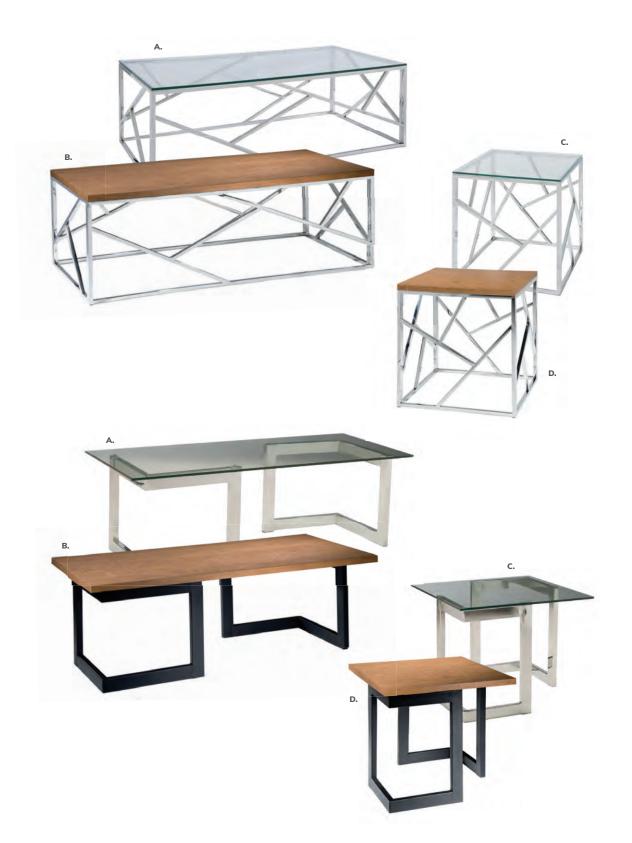

# **Accent Tables**

### **Tables and Meeting Rooms**

When you want to facilitate more in-depth conversations and provide work surfaces, be sure to use appropriately-sized tables. As always, create generous aisleways between meetings spaces; this will help individuals feel comfortable networking.

# Styles & Shapes