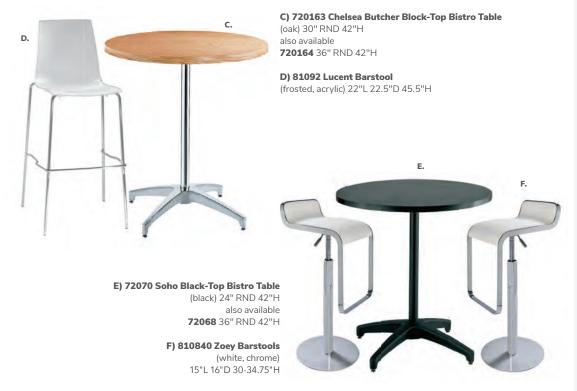

# ng options.

C) 72063 Chelsea Butcher Block-Top Café Table (oak) 30" RND 30"H

also available **72064** 36" RND 30"H

**D) 810164 Marina Chair** (white vinyl) 17.5"L 19.5"D 35"H

#### Mix & Match

Create your look. Choose from a wide variety of tables and seating options.

**E) 72069 Soho Black-Top Café Table** (black) 24" RND 30"H

also available **72067** 36" RND 30"H | **72066** 18" RND 18"H

F) 81082 Blade Chair

(red) 20.5"L 19"D 30.5"H

#### C) 81093 **Lucent Chair** (frosted, acrylic) 19.5"L 19.75"D 32.5"H

D) 71089 **Diamond Side Chair** (black) 21"W X 23"L X 32"H