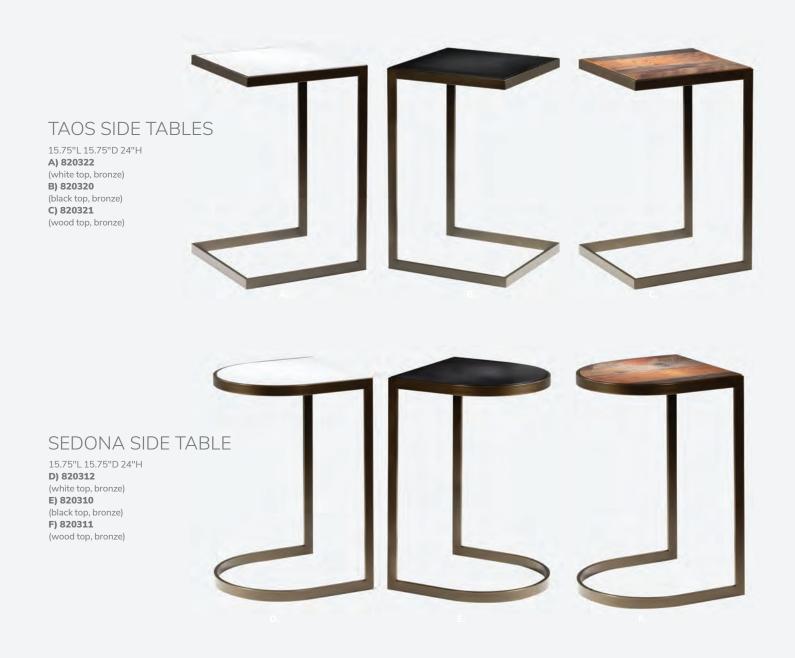

# **Accent Tables**

### **Tables and Meeting Rooms**

When you want to facilitate more in-depth conversations and provide work surfaces, be sure to use appropriately-sized tables. As always, create generous aisleways between meetings spaces; this will help individuals feel comfortable networking.

# Styles & Shapes