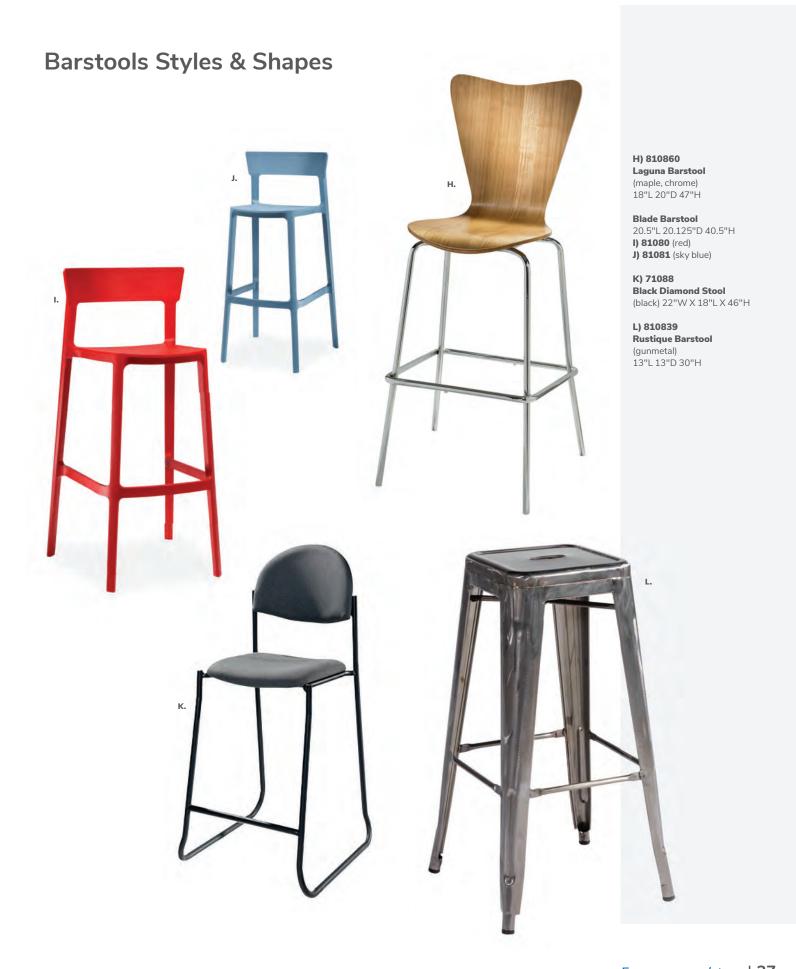

# **Barstools**

## **LIFT Barstools**

15" RND 23-33.5"H

**A) 810870** (white vinyl)

**B) 810873** (red vinyl)

**C) 810871** (black vinyl)

## **Marina Barstools**

Marina Barstools 21"L17.5"D41.5"H

A) 81026 (ocean blue fabric) B) 81028 (brown fabric) C) 81029 (red fabric) **D) 81030** (white vinyl) **E) 81027**(black vinyl)

All frames brushed metal.

#### A) 8201222 30" Round Bar Table

(white top, chrome hydraulic base) 30" RND 45"H **B) 81080 Blade Barstool** (red) 20.5"L 20.125"D 40.5"H

#### E) 820930 30" Round Bar Table

(blue top, chrome hydraulic base) 30" RND 45"H F) 810860 Laguna Barstool (maple, chrome) 18"L 20"D 47"H

#### C) 8201226 Rustique Square Metal Bar Table (gunmetal) 23.75"L 23.75"D 41.25"H D) 810839 Rustique Barstool (gunmetal) 13"L 13"D 30"H

#### G) 820240 30" Round Bar Table w/ Hydraulic Chrome Base (Madison/gray acajou) 30" RND 45"H

H) 810848 Christopher Barstool (white vinyl, chrome) 19"L 15"D 41"H