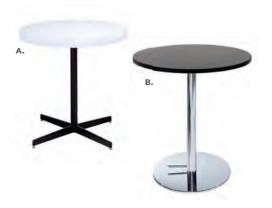

#### Café Tables Standard Black Base 30" RND 29"H A) 8201220 (white) also available

820265 (Madison/gray acajou)
820941 (blue)
820943 (wood)

8201236 (black) 8201235 (brushed gunmetal) 8201239 (brushed yellow) 8201237 (green) 8201238 (orange)

36" RND 29"H **8201243** (black)

Café Tables

**Hydraulic Chrome Base** 30" RND 29"H

B) 820923 (graphite nebula) also available 8201208 (maple)

820921 (red) 820940 (blue) 820942 (wood) 8201223 (white)

**8201231** (black) **8201230** (brushed gunmetal) **8201234** (brushed yellow)

**8201232** (green) **8201233** (orange)

36" RND 29"H

8201242 (black)

**820126** (white) **8201209** (graphite nebula) **8201206** (maple)