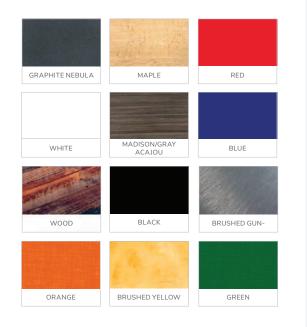

#### Café Tables Standard Black Base 30" RND 29"H A) 8201220 (white) also available

820265 (Madison/gray acajou)
820941 (blue)
820943 (wood)

8201236 (black) 8201235 (brushed gunmetal) 8201239 (brushed yellow) 8201237 (green) 8201238 (orange)

36" RND 29"H **8201243** (black)

Café Tables

**Hydraulic Chrome Base** 30" RND 29"H

B) 820923 (graphite nebula) also available 8201208 (maple)

820921 (red) 820940 (blue) 820942 (wood) 8201223 (white)

**8201231** (black) **8201230** (brushed gunmetal) **8201234** (brushed yellow)

**8201232** (green) **8201233** (orange)

36" RND 29"H

8201242 (black)

**820126** (white) **8201209** (graphite nebula) **8201206** (maple)