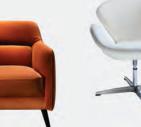

#### H) 81082 Blade Chair

20.5"L 19"D 30.5"H

Create the ultimate seating configuration. Choose from a variety of shapes and sizes to design the perfect look.

I) 210108 LIMERICK\* Chair BY HERMAN MILLER  $^{\text{TM}}$  (gray) 18"W X 17.75"L X 33"H