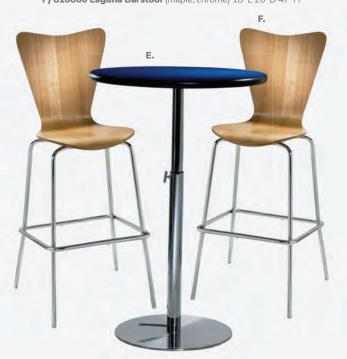

#### LAGUNA C) 810861 Chair (maple, chrome) 18"L 19"D 34"H

D) 8201223 Round Café Table (white laminate top, chrome hydraulic base) 30" RND 29"H

#### E) 820930 30" Round Bar Table

(blue top, chrome hydraulic base) 30" RND 45"H F) 810860 Laguna Barstool (maple, chrome) 18"L 20"D 47"H