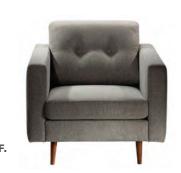

#### STERLING

**A) 8309 Sofa** (gray fabric) 82"L 33.5"D 32"H

**B) 81037 Chair** (gray fabric) 33"L 33.5"D 32"H