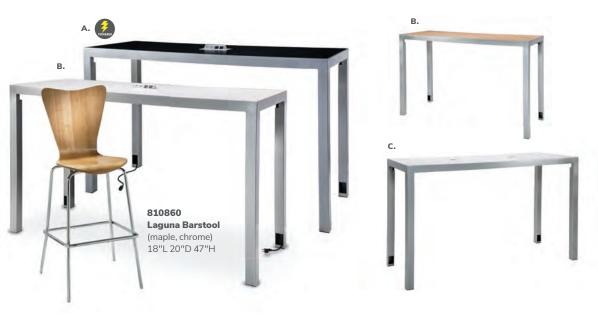

#### LAGUNA C) 810861 Chair (maple, chrome) 18"L 19"D 34"H

D) 8201223 Round Café Table (white laminate top, chrome hydraulic base) 30" RND 29"H

#### E) 820930 30" Round Bar Table

(blue top, chrome hydraulic base) 30" RND 45"H F) 810860 Laguna Barstool (maple, chrome) 18"L 20"D 47"H