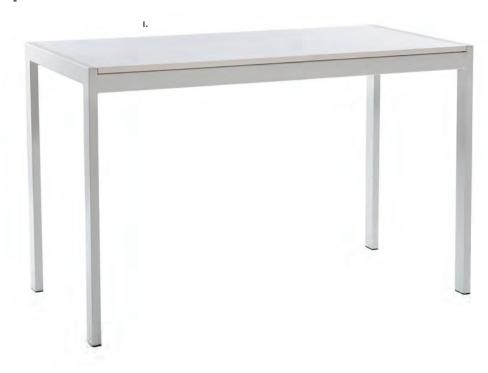

#### **42" Round Coference Table**

**A) 820708** (white laminate) B) 820260 (Madison/gray acajou)