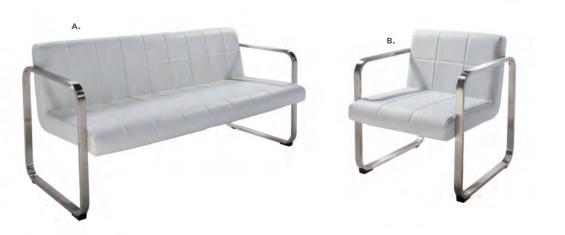

#### H) 81082 Blade Chair

20.5"L 19"D 30.5"H

Create the ultimate seating configuration. Choose from a variety of shapes and sizes to design the perfect look.

I) 210108 LIMERICK\* Chair BY HERMAN MILLER  $^{\text{TM}}$  (gray) 18"W X 17.75"L X 33"H