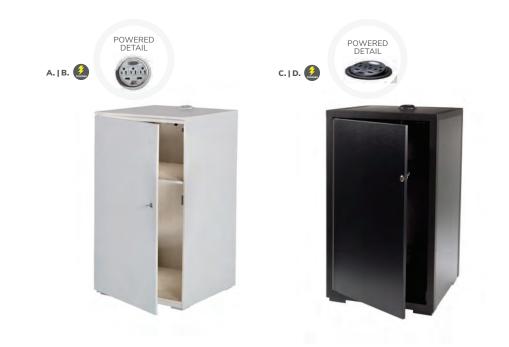

#### Powered Locking Pedestal

**A) 85061** 24"L 24"D 36"H **B) 85063** 24"L 24"D 42"H

**C) 85060** 24"L 24"D 36"H **D) 85062** 24"L 24"D 42"H

(The flip top electrical units rotate 180 degrees, allowing devices to be charged from inside the locked cabinet or on the surface.)