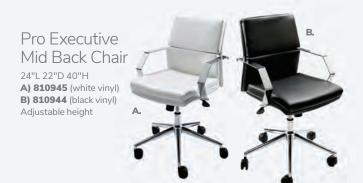

# **Complete The Look Of Your Exhibit Space**

Freeman makes it easy to furnish your next exhibit space with recommended booth packages available on FreemanOnline. To view all available booth packages for your event and order your favorite, visit freeman.com/store.

#### The Showcase 10'x10' booth package

is designed for exhibitors with small, high value items to display. Multiple cabinets elevate your products and make it easy to catch the eye of attendees.

**Shown here with Zoey Barstools** 

is designed for exhibitors needing large monitors to display presentations, while hosting attendees in a comfortable and inviting environment.

**Shown here with Banana Barstools** 

#### The Gather 10'x10' booth package

turns your booth into a comfortable oasis from the bustle of the show floor. Ideal for comfortable one-on-one time with prospects.

Shown here with Baja Chairs and **Sydney Power Cocktail Table** 