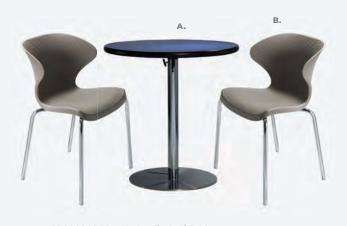

# **Café Tables**

A) 820940 Blue Hydraulic Café Table (chrome base, blue top) 30" RND 29"H B) 810131 Malba Chair (gray) 20"L 20"D 32"H

A) 820241 Madison Hydraulic Café Table (chrome base, gray acajou top) 30" RND 29"H B) 810130 Malba Chair (green) 20"L 20"D 32"H

# ng options.

C) 72063 Chelsea Butcher Block-Top Café Table (oak) 30" RND 30"H

also available **72064** 36" RND 30"H

**D) 810164 Marina Chair** (white vinyl) 17.5"L 19.5"D 35"H