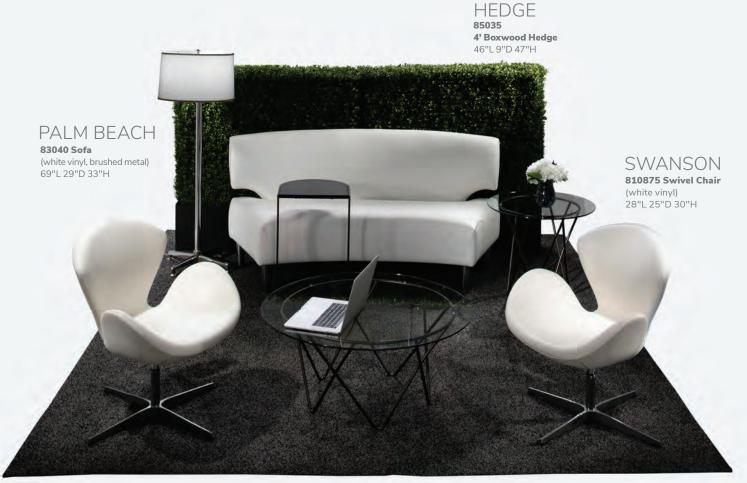

# **Create Engaging Booth Environments**

Palm Beach Sofa & Swanson Chairs 10'x10' Booth

PALM BEACH 83040 Sofa (white vinyl, brushed metal) 69"L 29"D 33"H