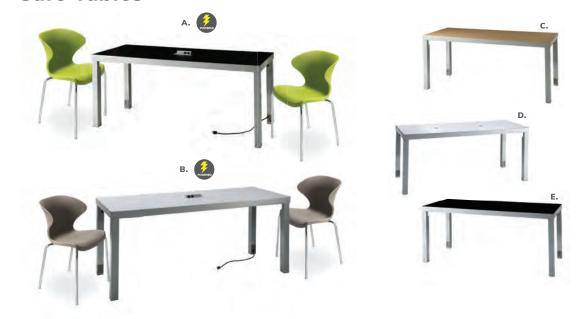

### **Powered Tables**

Ventura Powered Bar Tables 72.25"L 26.25"D 42"H (silver frame) A) 820950 (black top)

**B) 820955** (white top)

**Please Note:** Customer is responsible for providing labor and an electrical power source to the furniture. One 110V power source is required for each charging panel. Two charging units can be daisy chained together. 10A max per charging panel.

### **Powered Tables**

Empower attendees at your next show with functional charging furniture and make searching for wall outlets history. From soft seating and tables to pedestals and lamps, our complete charging collection lets you Power Up the Possibilities.