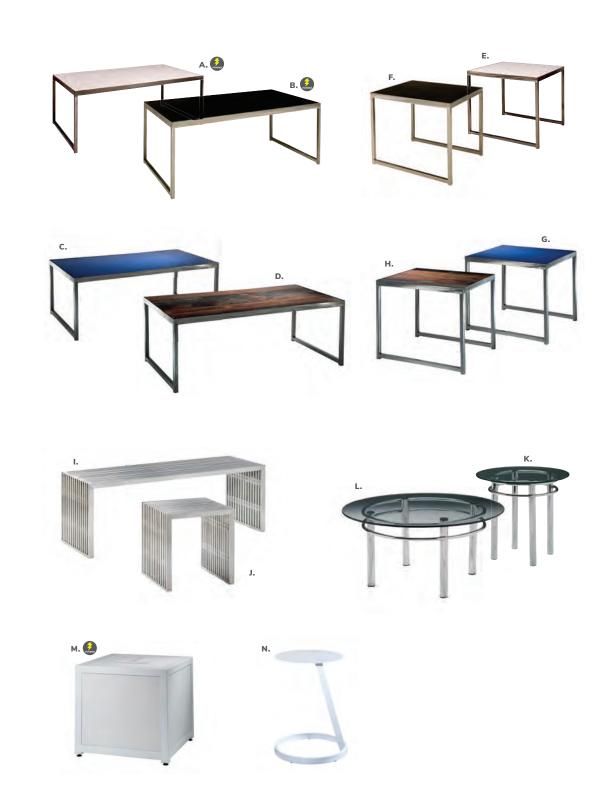

# **Accent Tables**

### **Tables and Meeting Rooms**

When you want to facilitate more in-depth conversations and provide work surfaces, be sure to use appropriately-sized tables. As always, create generous aisleways between meetings spaces; this will help individuals feel comfortable networking.

# Styles & Shapes

#### ALONDRA

Cocktail Table 47"L 24"D 16"H

**A) 820250** (glass, chrome) **B) 820251** (wood, chrome)

**End Table** 20"L 20"D 20"H

**C) 820252** (glass, chrome) **D) 820253** (wood, chrome)

### GEO

Cocktail Table

50"L 22"D 16"H **A) 82034** (glass, chrome) **B) 82027** (wood, black)

**End Table** 26"L 26"D 20"H

**C) 82035** (glass, chrome) **D) 82028** (wood, black)

### **Tables and Meeting Rooms**

## Styles & Shapes

### SYDNEY

Cocktail Tables (brushed steel)

48"L 26"D 18"H **A) 82053** (white)

**82073** (powered) **B) 82052** (black)

82076 (powered)
C) 82077 (blue)
D) 82078 (wood)

End Tables

27"L 23"D 22"H

**E) 82055** (white)

**F) 82054** (black) **G) 82079** (blue)

H) 82080 (wood)

#### REGIS

(brushed metal)

I) 82074 Bench Table
47"L 15.5"D 16"H

J) 82075 End Table
16"L 15.5"D 16.5"H

#### SILVERADO

(glass, chrome) **K) 82015 End Table**24" RND 22"H **L) 82014 Cocktail Table**36" RND 17"H

#### WIRELESS

M) Charging Table, Powered N) 820710 (white, AC plug-in) 20"L 20"D 18"H

AURA Round Table

**N) 820844** (white metal) 15" Round 22"H

28 | Freeman.com/store | 29

Available in Power