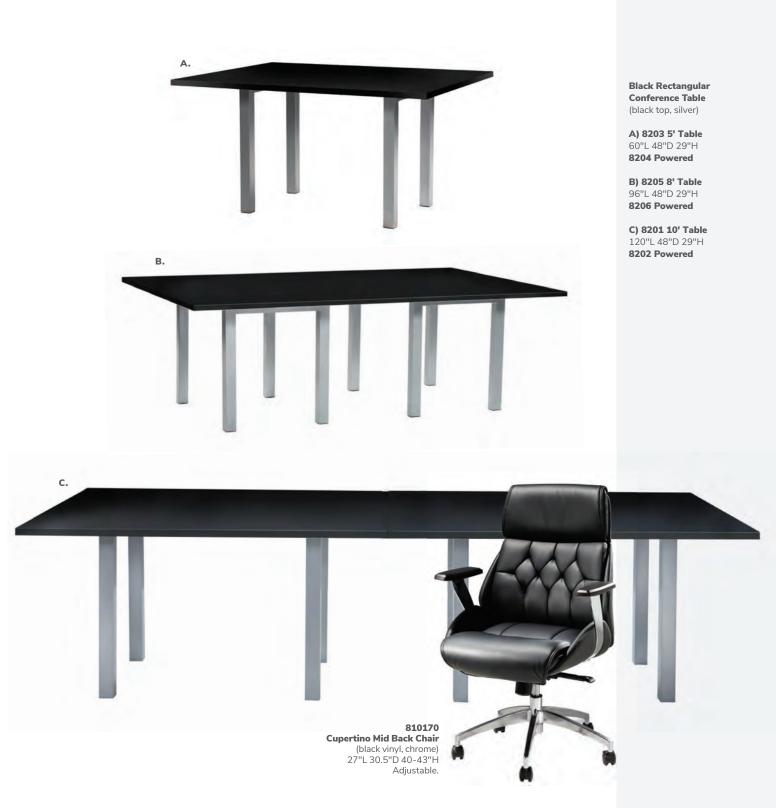

(white vinyl, chrome) 19"L 15"D 41"H

E) 810202 Shark Barstool (white, chrome) 22"L 19"D 34-44"H

F) 810850 Zenith Barstool (white, chrome) 19"L 20"D 44"H

G) 81092 Lucent Barstool (frosted, acrylic) 22"L 22.5"D 45.5"H









Freeman.com/store | 37

# **Conference Tables**

#### **42" Round Coference Table**

**A) 820708** (white laminate) B) 820260 (Madison/gray acajou)





#### **Geo Tables**



**Geo Rectangular Tables** 60"L 36"D 29"H

**E) 82041** (glass, black) **F) 82051** (glass, chrome)

**Geo Rounded Square** Tables 42"L 42"D 29"H **G) 82044** (glass, chrome) **H) 82043** (glass, black)

# **Work Space**



I) 820706 Work Table (white laminate, white) 48"L 24"D 30"H

38 | Freeman.com/store Freeman.com/store | 39

# **Conference Tables**



Black Rectangular Conference Table



40 | Freeman.com/store | 41

# **Executive Seating**





Cupertino Mid Back Chair **A) 810170** (black vinyl, chrome) 27"L 30.5"D 40-43"H Adjustable. Genesis Chair

**B) 810175** (black fabric, black) 27.5"L 27.5"D 40-43.5"H Adjustable.







#### **Communal and Powered Tables**

Choose from a variety of powered, solid or grommet hole table tops.



#### Bar Tables

 $Colors \ not \ available \ in \ all \ table \ options. \ Please \ check \ options \ listed \ to \ the \ right.$ 



#### Café Tables



**Please Note:** Customer is responsible for providing labor and an electrical power source to the furniture. One 110V power source is required for each charging panel. Two charging units can be daisy chained together. 10A max per charging panel.



Denotes AC and USB charging outlets

##