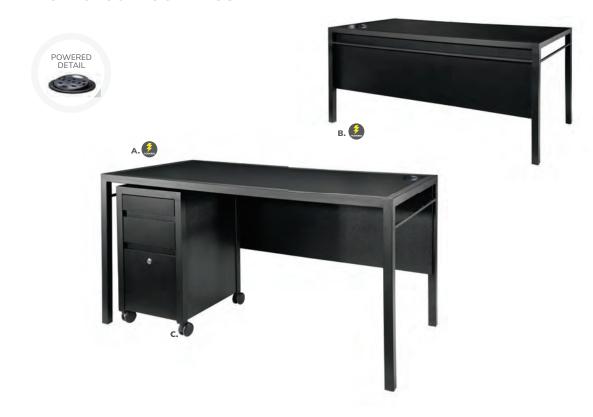

### **Powered Tech Desk**

### Denotes AC and USB charging outlets

#### Powered Locking Pedestal

**A) 85061** 24"L 24"D 36"H **B) 85063** 24"L 24"D 42"H

**C) 85060** 24"L 24"D 36"H **D) 85062** 24"L 24"D 42"H

(The flip top electrical units rotate 180 degrees, allowing devices to be charged from inside the locked cabinet or on the surface.)

A) 84083 Tech Desk, Powered w/ 3 Drawer File Cabinet

(black metal, laminate) 60"L 30"D 30"H

B) 84084 Tech Desk, Powered (black metal, laminate) 60"L 30"D 30"H

C) 84080 3 Drawer File Cabinet on Castors (black metal, laminate) 16"L 20"D 28"H