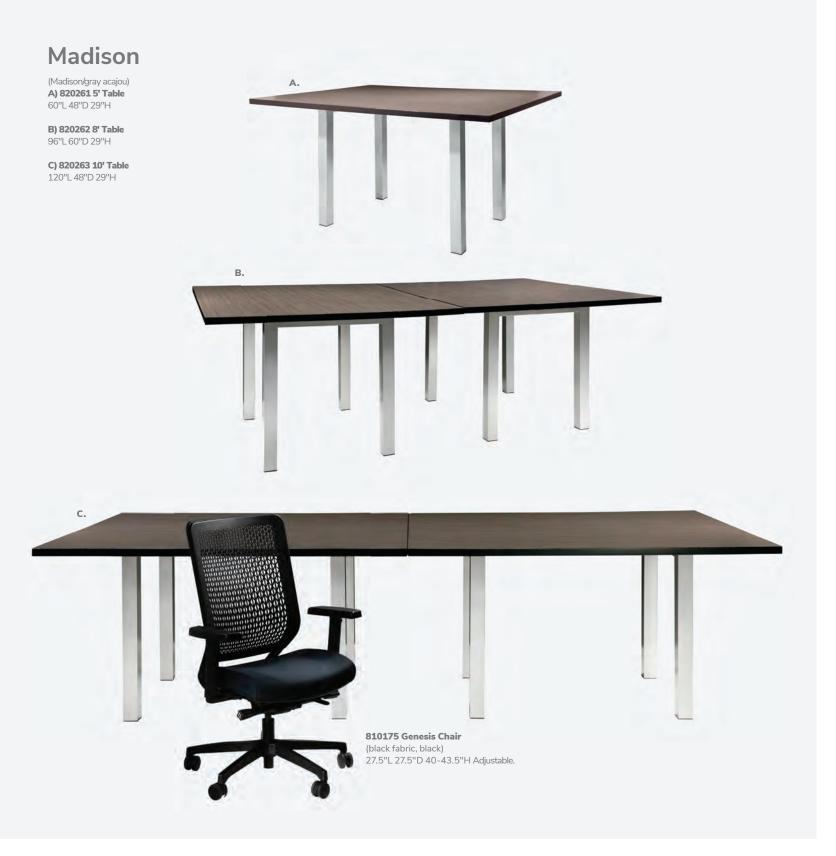

rome)

D) 810848 Christopher Barstool

(white vinyl, chrome) 19"L 15"D 41"H

E) 810202 Shark Barstool (white, chrome) 22"L 19"D 34-44"H

F) 810850 Zenith Barstool (white, chrome) 19"L 20"D 44"H

G) 81092 Lucent Barstool (frosted, acrylic) 22"L 22.5"D 45.5"H









Freeman.com/store | 37

# **Conference Tables**

#### **42" Round Coference Table**

**A) 820708** (white laminate) B) 820260 (Madison/gray acajou)





#### **Geo Tables**



**Geo Rectangular Tables** 60"L 36"D 29"H

**E) 82041** (glass, black) **F) 82051** (glass, chrome)

**Geo Rounded Square** Tables 42"L 42"D 29"H **G) 82044** (glass, chrome) **H) 82043** (glass, black)

# **Work Space**



I) 820706 Work Table (white laminate, white) 48"L 24"D 30"H

38 | Freeman.com/store Freeman.com/store | 39

# **Conference Tables**



Black Rectangular Conference Table



40 | Freeman.com/store | 41

# **Executive Seating**





Cupertino Mid Back Chair **A) 810170** (black vinyl, chrome) 27"L 30.5"D 40-43"H Adjustable. Genesis Chair

**B) 810175** (black fabric, black) 27.5"L 27.5"D 40-43.5"H Adjustable.







#### **Communal and Powered Tables**

Choose from a variety of powered, solid or grommet hole table tops.



#### Bar Tables

 $Colors \ not \ available \ in \ all \ table \ options. \ Please \ check \ options \ listed \ to \ the \ right.$ 



#### Café Tables



**Please Note:** Customer is responsible for providing labor and an electrical power source to the furniture. One 110V power source is required for each charging panel. Two charging units can be daisy chained together. 10A max per charging panel.



D