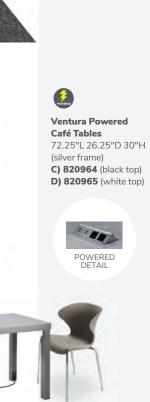

### **Powered Tables**

Ventura Powered Bar Tables 72.25"L 26.25"D 42"H (silver frame) A) 820950 (black top)

**B) 820955** (white top)

**Please Note:** Customer is responsible for providing labor and an electrical power source to the furniture. One 110V power source is required for each charging panel. Two charging units can be daisy chained together. 10A max per charging panel.

**Please Note:** Customer is responsible for providing labor and an electrical power source to the furniture. One 110V power source is required for each charging panel. Two charging units can be daisy chained together. 10A max per charging panel.