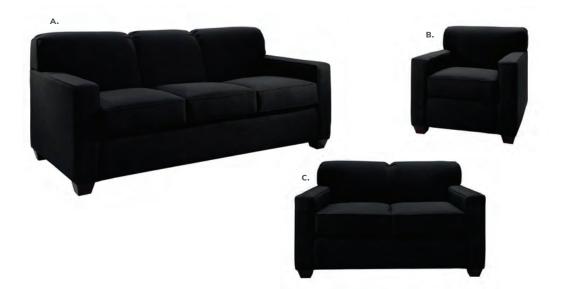

### KEY LARGO

**A) 830951 Sofa** (black fabric) 79"L 35"D 34"H

**B) 810950 Chair** (black fabric) 35"L 35"D 34"H

**C) 830950 Loveseat** (black fabric) 57"L 35"D 34"H