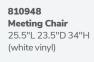

# Meeting & Stage Chairs

Marina Chair 17.5"L 19.5"D 35"H A) 810164 (white vinyl) B) 810160 (black vinyl) C) 810161 (brown fabric)