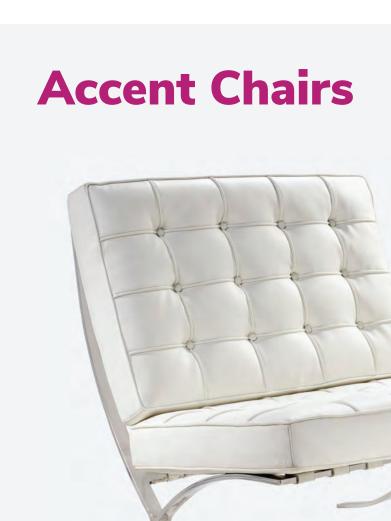

#### ALONDRA

Cocktail Table 47"L 24"D 16"H

**A) 820250** (glass, chrome) **B) 820251** (wood, chrome)

**End Table** 20"L 20"D 20"H

**C) 820252** (glass, chrome) **D) 820253** (wood, chrome)

### GEO

Cocktail Table

50"L 22"D 16"H **A) 82034** (glass, chrome) **B) 82027** (wood, black)

**End Table** 26"L 26"D 20"H

**C) 82035** (glass, chrome) **D) 82028** (wood, black)