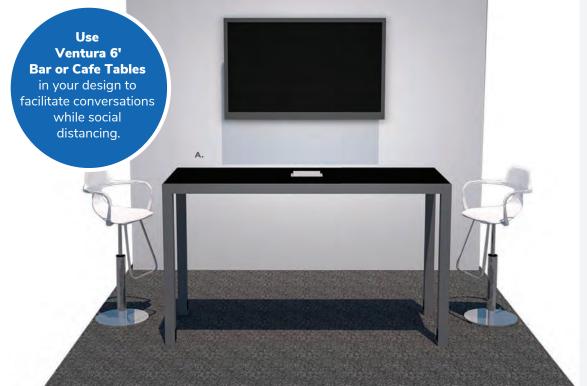

#### Charge it!

Powered tables and seating encourages clients to linger in the booth and recharge.

Communal tables help facilitate networking opportunities and build connections.

**Gather Round!** Ottomans styled around a side table create an informal campfire setting for small group

#### The Gather 10'x10' booth package

turns your booth into a comfortable oasis from the bustle of the show floor. Ideal for comfortable one-on-one time with prospects.

Shown here with Baja Chairs and **Sydney Power Cocktail Table** 