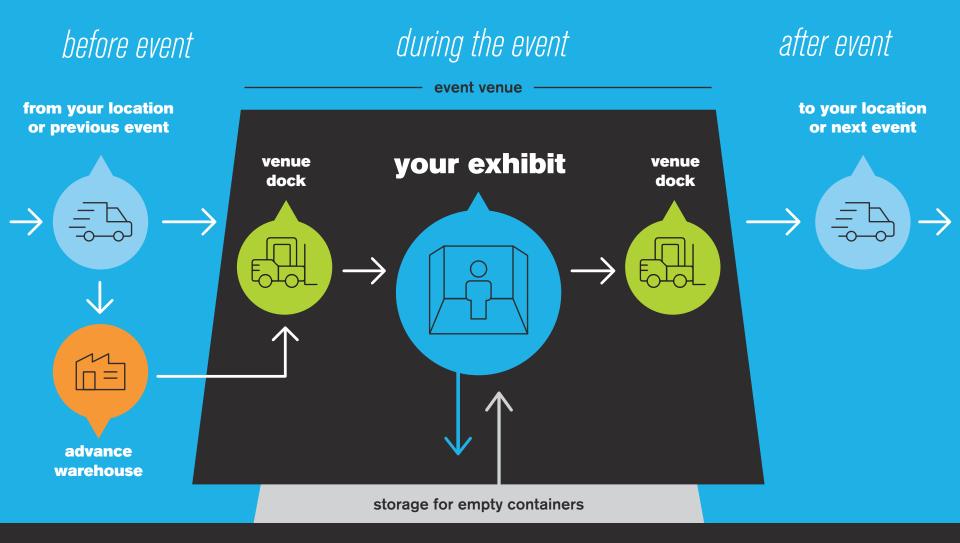

advance warehouse

where exhibit materials are stored before an event

shipping

transport to the venue's shipping dock then from the shipping dock to the next event or customer location

material handling

move items from the dock, to the exhibit, back to the dock after the show

# WHAT ARE FREIGHT SERVICES?

As the official service contractor, Freeman is the exclusive provider of freight services. Material handling includes unloading your exhibit material, storing up to 30 days in advance at the warehouse address, delivering to the booth, the handling of empty containers to and from storage, and removing of material from the booth for reloading onto outbound carriers. It should not be confused with the cost to transport your exhibit material to and from the convention or event. You have two options for shipping your advance freight — either to the warehouse or directly to show site.

#### HOW DO I SHIP TO THE WAREHOUSE?

- We will accept freight beginning 30 days prior to show move-in.
- To check on your freight arrival, call Exhibitor Services at the location listed on the Quick Facts.
- To ensure timely arrival of your materials at show site, freight should arrive by the deadline date listed on the Quick Facts.
   Your freight will still be received after the deadline date, but additional charges will be incurred.
- The warehouse will receive shipments Monday through Friday, except holidays. Refer to the Quick Facts for warehouse hours. No appointment is necessary.
- The warehouse will accept crates, cartons, skids, trunks/cases and carpets/pads. Loose or pad-wrapped material must be sent directly to show site.
- All shipments must have a bill of lading or delivery slip indicating the number of pieces, type of merchandise and weight.
- Shipments received without receipts or freight bills, such as Federal Express and UPS, will be delivered to the booth without guarantee of piece count or condition.
- Certified weight tickets must accompany all shipments.
- Warehouse freight will be delivered to the booth prior to exhibitor set up.

#### HOW DO I SHIP TO SHOW SITE?

- Freight will be accepted only during exhibitor move-in.
   Please refer to the Quick Facts for the specific exhibitor move-in dates and times.
- All shipments must have a bill of lading or delivery slip indicating the number of pieces, type of merchandise and weight.
- Shipments received without receipts or freight bills, such as Federal Express and UPS, will be delivered to the booth without guarantee of piece count or condition.
- Certified weight tickets must accompany all shipments.

# WHAT HAPPENS TO MY EMPTY CONTAINERS DURING THE SHOW?

- Pick up "Empty Labels" at the Freeman Service Center. Once the container is completely empty, place a label on each container individually. Labeled empty containers will be picked up periodically and stored in non-accessible storage during the event.
- At the close of the show, the empty containers will be returned to the booth in random order. Depending on the size of the show, this process may take several hours.