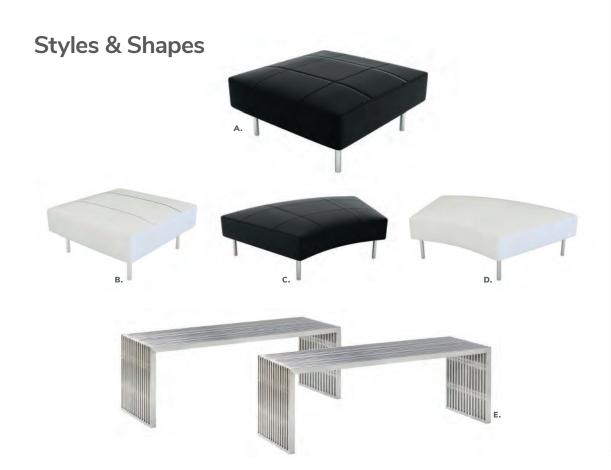

# Styles & Shapes

#### H) 81082 Blade Chair

20.5"L 19"D 30.5"H

Create the ultimate seating configuration. Choose from a variety of shapes and sizes to design the perfect look.

I) 210108 LIMERICK\* Chair BY HERMAN MILLER  $^{\text{TM}}$  (gray) 18"W X 17.75"L X 33"H