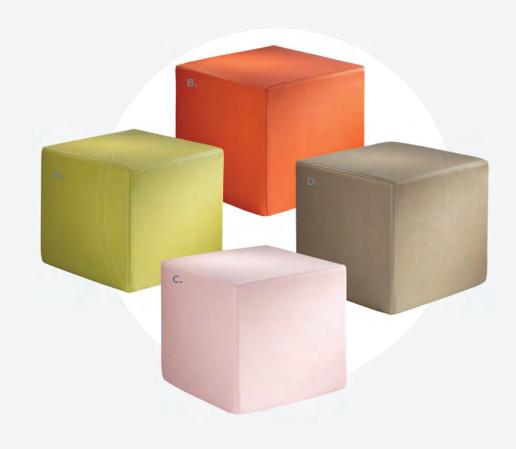

### Vibe Cube

18"L 18"D 18"H

A) 81535 (citrus green vinyl)

B) 81537 (spice orange vinyl)

C) 81538 (desert rose vinyl)

**D) 81536** (taupe vinyl)

**E) 81531** (white vinyl)

F) 81530 (black vinyl)

G) 81532 (steel blue vinyl) **H) 81534** (purple vinyl)

I) 81533 (silver vinyl)

**J) 81519** (red vinyl)

**K) 81517** (yellow vinyl)

**L) 81518** (blue vinyl) M) 81525 (orange vinyl)