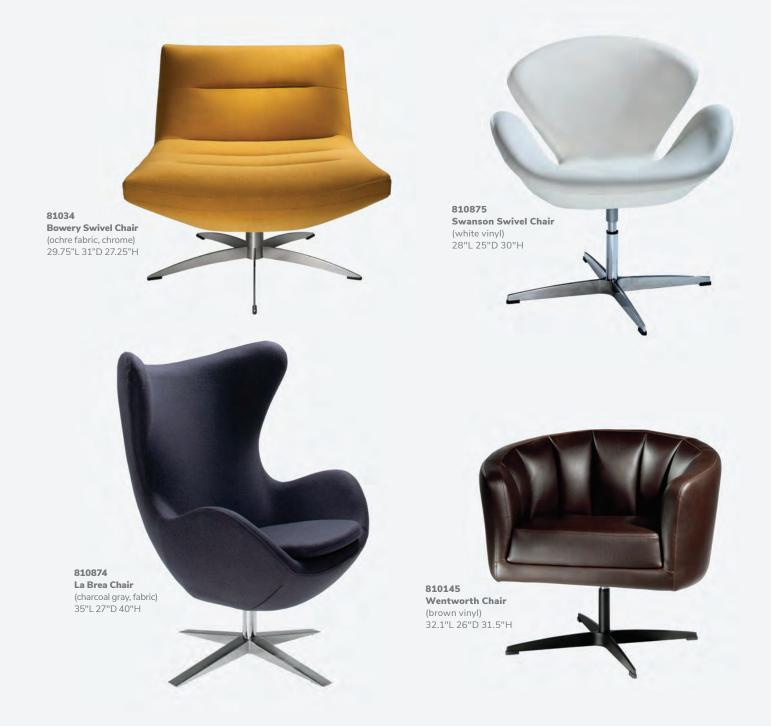

# **Accent Chairs**

## **Create Space**

Swivel chairs maximize functionality and allow you to engage safely with those all around. They're particularly helpful in smaller spaces!

# **Accent Chair Styles**

#### Montreal 81031 Chair

(blue, black metal) 30"L 23.25"D 30"H

#### Lena 81036 Chair

(moss green leather, bronze) 27"L 25"D 31"H

(gray fabric) 22.5"L 27"D 28.5"H B) 81035

# Century Chair (gray velvet) 30"L 30"D 31"H

A) 810151 Munich Armless Chair

C) 81024 Atherton Chair (distressed brown leather, blackened steel) 27"L 31"D 30"H

#### D) 810947 Pro Executive **Guest Chair** (black vinyl) 24"L 26"D 36"H

#### E) 81032 Pasadena Chair (white molded plastic

w/ chrome tower base) 27"L 25"D 26"H

F) 81037 Sterling Chair (gray fabric) 33"L 33.5"D 32"H

Madrid

810816 Chair

(white, chrome) 30"L 30"D 31"H

18 | Freeman.com/store Freemanco.com/store | 19