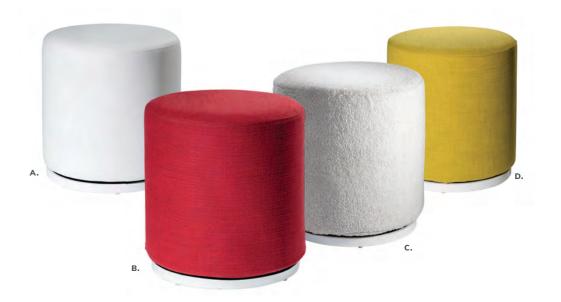

#### Marche Swivel Ottomans

Marche Swivel Ottomans 17" RND 18"H

**A) 815150** (white vinyl)

B) 815154 (red fabric) C) 81539

(Ivory Faux Sheep Fur) **D) 815158** 

(pear yellow fabric)

**E) 815156** (plum fabric) **F) 815159** (blue fabric)

**G) 815151** (gray fabric) **H) 815155** 

(rose quartz fabric)

I) 815152 (linen fabric)

J) 815153

(raspberry fabric) **K) 815157** 

(meadow green fabric) **L) 815160** 

(orange fabric)

M) 81543 (black vinyl)

N) 81540

(forest green vinyl) **O) 81541** (teal velvet)

O) 81541 (teal velveP) 81542

(distressed brown vinyl)

24 | Freeman.com/store Freeman.com/store