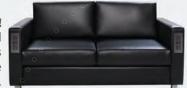

### KEY LARGO

**A) 830951 Sofa** (black fabric) 79"L 35"D 34"H

**B) 810950 Chair** (black fabric) 35"L 35"D 34"H

**C) 830950 Loveseat** (black fabric) 57"L 35"D 34"H