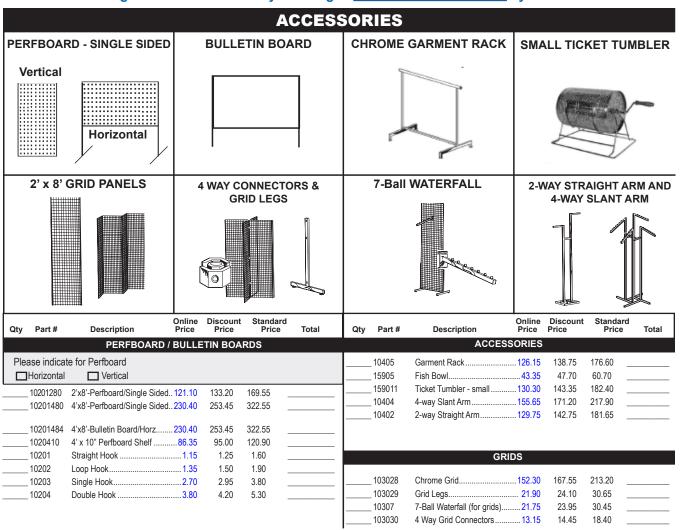

#### **BOOTH EQUIPMENT**

Each 8' x 10' booth will be set with 8' high black back drape, 3' high black side dividers, two Limerick® Side Chairs by Herman Miller, one 6' x 30" high black draped table, and one wastebasket. Booths 300 sqft or less will receive an identification sign. Booths larger than 300 sqft may receive an identification sign upon request.

#### **EXHIBIT HALL CARPET**

The booths and exhibit areas are carpeted with the existing hotel carpet.