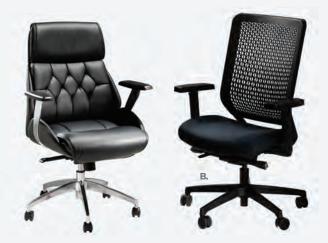

# Century Chair (gray velvet) 30"L 30"D 31"H

A) 810151 Munich Armless Chair

C) 81024 Atherton Chair (distressed brown leather, blackened steel) 27"L 31"D 30"H

#### D) 810947 Pro Executive **Guest Chair** (black vinyl) 24"L 26"D 36"H