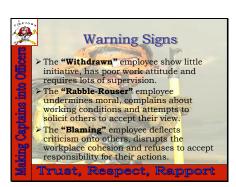

# Slide 2







# Slide 5





# Impact of the Marginal Employee > Undermines the credibility of the supervisor. > Affects the cohesion of the company. If allowed to go unchecked, lowers the overall standard of the organization. > Limits the effectiveness to lead in the eyes of other employees and the leadership of the organization. Trust, Respect, Rapport

### Slide 8







### Slide 11







# Slide 14





| _ |     |   |   | _ |
|---|-----|---|---|---|
| C | lid | 0 | 1 | 6 |
|   |     |   |   |   |

| <b>6</b> 0.0 |                                                                                                            |
|--------------|------------------------------------------------------------------------------------------------------------|
| 8256<br>/2   | Conclusion