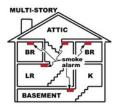

# Smoke alarms need to be replaced every 10 years. How old are your alarms?

Smoke alarms should be installed inside and outside of every sleeping area and on each floor of your home.

Smoke alarms should be installed inside and outside of every sleeping area and on each floor of your home.