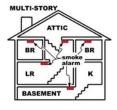

### Smoke alarms need to be replaced every 10 years. How old are your alarms?

Smoke alarms should be installed inside and outside of every sleeping area and on each floor of your home.

Smoke alarms should be installed inside and outside of every sleeping area and on each floor of your home.