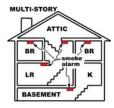

### Smoke alarms need to be replaced every 10 years. How old are your alarms?

Smoke alarms should be installed inside and outside of every sleeping area and on each floor of your home.

Smoke alarms should be installed inside and outside of every sleeping area and on each floor of your home.