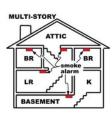

# ATTIC BR Smoke alarm K BASEMENT

Smoke alarms should be installed inside and outside of every sleeping area and on each floor of your home.