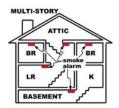

## Smoke alarms need to be replaced every 10 years. How old are your alarms?

Smoke alarms should be installed inside and outside of every sleeping area and on each floor of your home.

# ATTIC BR Smoke alarm K BASEMENT

Smoke alarms should be installed inside and outside of every sleeping area and on each floor of your home.