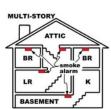

## Smoke alarms need to be replaced every 10 years. How old are your alarms?

Smoke alarms should be installed inside and outside of every sleeping area and on each floor of your home.

# ATTIC BR Smoke alarm K BASEMENT

Smoke alarms should be installed inside and outside of every sleeping area and on each floor of your home.