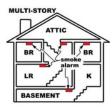

### Smoke alarms need to be replaced every 10 years. How old are your alarms?

Smoke alarms should be installed inside and outside of every sleeping area and on each floor of your home.

Smoke alarms should be installed inside and outside of every sleeping area and on each floor of your home.