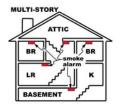

# Smoke alarms need to be replaced every 10 years. How old are your alarms?

Smoke alarms should be installed inside and outside of every sleeping area and on each floor of your home.

Smoke alarms should be installed inside and outside of every sleeping area and on each floor of your home.