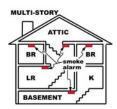

### Smoke alarms need to be replaced every 10 years. How old are your alarms?

Smoke alarms should be installed inside and outside of every sleeping area and on each floor of your home.

Smoke alarms should be installed inside and outside of every sleeping area and on each floor of your home.